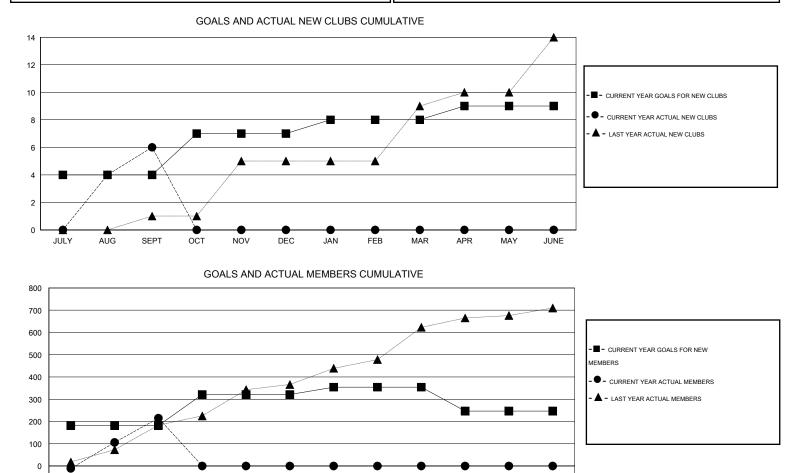

## GMT: NAZMUL HAQUE

| LOCATION NEPAL |  |
|----------------|--|
|----------------|--|

| Clubs                 |                  |           |                  |                  | Members               |                    |                                     |                    |                  |
|-----------------------|------------------|-----------|------------------|------------------|-----------------------|--------------------|-------------------------------------|--------------------|------------------|
| RESULTS FOR 2016-2017 |                  |           |                  |                  | RESULTS FOR 2016-2017 |                    |                                     |                    |                  |
| QUARTER               | NEW CLUB<br>GOAL | NEW CLUBS | DROPPED<br>CLUBS | NET<br>GAIN/LOSS | QUARTER               | NEW MEMBER<br>GOAL | CHARTER AND<br>NEW MEMBERS<br>ADDED | DROPPED<br>MEMBERS | NET<br>GAIN/LOSS |
| JULY/AUG/SEPT         | 4                | 6         | 0                | 6                | JULY/AUG/SEPT         | 182                | 371                                 | 156                | 215              |
| OCT/NOV/DEC           | 3                | 0         | 0                | 0                | OCT/NOV/DEC           | 139                | 0                                   | 0                  | 0                |
| JAN/FEB/MAR           | 1                | 0         | 0                | 0                | JAN/FEB/MAR           | 33                 | 0                                   | 0                  | 0                |
| APR/MAY/JUNE          | 1                | 0         | 0                | 0                | APR/MAY/JUNE          | -107               | 0                                   | 0                  | 0                |